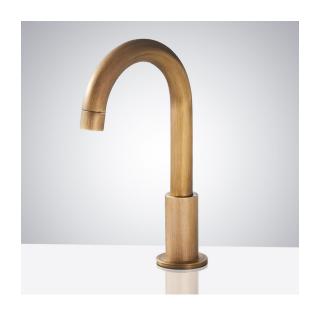

## FONTANA COMMERCIAL ANTIQUE BRASS AUTOMATIC SENSOR FAUCET SPECIFICATIONS

## Overview

All dimensions and specifications are nominal and may vary. Use actual products for accuracy in critical situations.