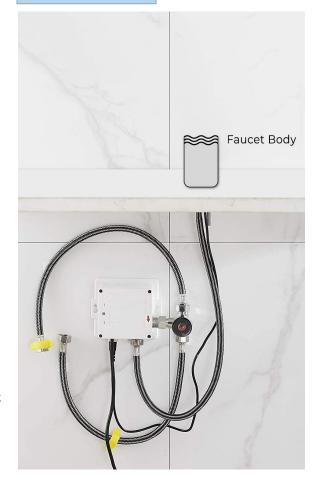

Static Power Consumption: 0.36mw Working Power consumption: 0.5mw Inductive Opening Time: < 1 second Inductive Closing Time: < 2 second Dia.of inlet / outlet pipe: G1/2"

Flux: ≥0.07L/S

Power Supply: Box Transformer (BOX)

Temperature Mixer: Below Deck Manual Mixing Valve (BDM)

Factory Default Timeout: 30s Factory Default GPC: 0.75

Working pressure: 0.05 - 1.6 Mpa

Water flow: 1.2GPM (4.54 L/Min) @ 60PSI